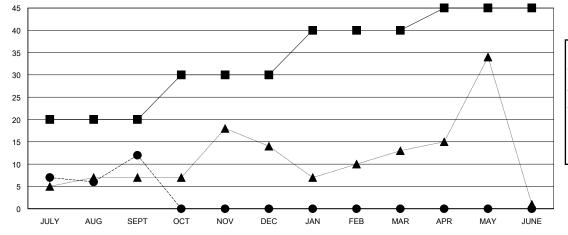

## GOALS AND ACTUAL MEMBERS CUMULATIVE

| _ |   |        |        |     |      |
|---|---|--------|--------|-----|------|
|   | _ | MEMBER | GROWTH | NFT | GOAL |
|   |   |        |        |     |      |

- MEMBER GROWTH ACTUAL

- LAST YEAR MEMBERSHIP ACTUAL

|   | DROPPED CLUBS: 1 |    |
|---|------------------|----|
| • | DROPPED MEMBERS  |    |
|   | DECEASED         | 7  |
|   | CLUB CANCELLED   | 0  |
|   | OTHER            | 24 |
|   | TOTAL            | 31 |